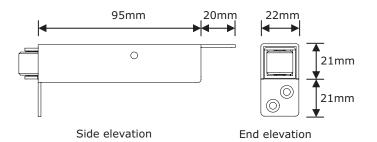

#### **FEATURES**

- Suitable for Pyropanel Fire Rated pair doorsets.
- Designed to securely hold the non-active leaf closed in the event of a fire scenario.
- Fire Rated up to 4 hrs.
- Fail safe.
- Manufactured in Australia.
- Easy to install.
- Head of the door frame requires a rectangular hole.