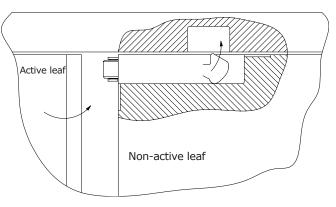

#### **DESCRIPTION**

Automatic bolt for fire door pairs, which is recessed into the head of the non active leaf, and automatically bolts the non-active leaf when the active leaf returns to the closed position.