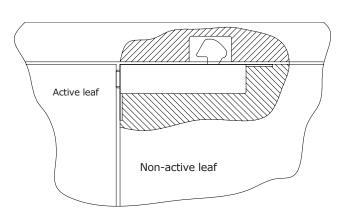

#### **DESCRIPTION**

Automatic bolt for fire door pairs, which is recessed into the head of the non active leaf, and automatically bolts the non-active leaf when the active leaf returns to the closed position.

Front elevation showing disengaged Auto bolt with active door leaf open.

Front elevation showing engaged Auto bolt after active door leaf is closed.