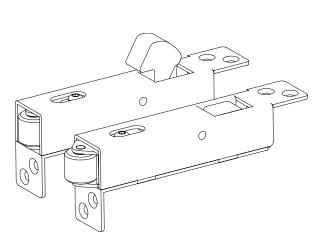

Front elevation showing disengaged Auto bolt with active door leaf open.

Front elevation showing engaged Auto bolt after active door leaf is closed.